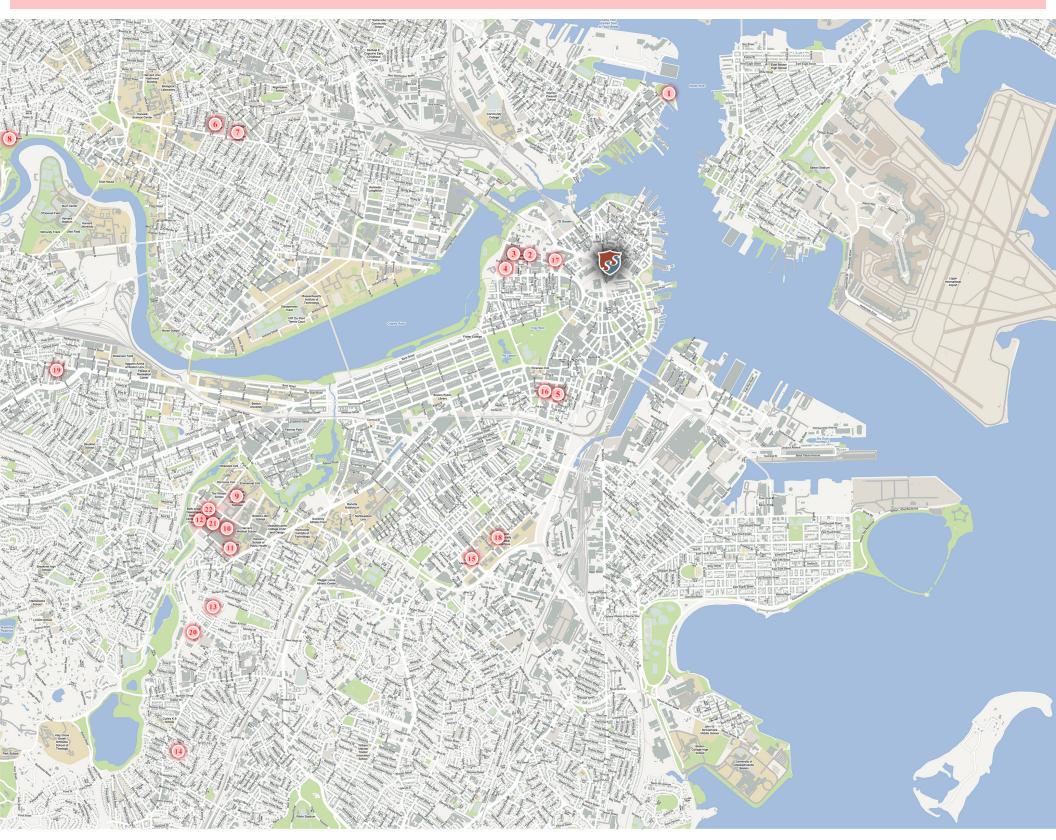

# Fire Department Engine 7 Ladder 17 District 4 Chief

200 Columbus Avenue, Boston, MA 02116 (617) 343-2807

Courthouses 17 Locations

Swartz & Swartz, P.C. has been among the best and most successful Boston personal injury and wrongful death law firms since the 1970's. Our top injury lawyers represent clients in all types of accidents, catastrophic injury, wrongful death, medical malpractice and product liability claims in Massachusetts, New England, and throughout the United States. Call us today for a free consultation: 800.545.3737 - 617.742.1900 | attorney@swartzlaw.com

### **Courthouses**

US District Court Clerk
10 Causeway Street 707,
Boston, MA 02222
(617) 748-9152

**View Website** 

Boston Municipal Court
Department

24 New Chardon Street, Boston, MA 02114 (617) 788-8600

View Website

**Edward W. Brooke Courthouse** 

24 New Chardon Street, Boston, MA 02114 (617) 788-8000

**View Website** 

**US Immigration Court** 

15 Sudbury Street, Boston, MA 02203 (617) 565-3080

View Website

Commonwealth Of Massachusetts Trial Probate

208 Cambridge Street, Boston, MA 02114 Suffolk County Superior Court

3 Pemberton Square, Boston, MA 02108 (617) 788-8175

View Website

**Chief Administrative Justice** 

2 Center Plz 540, Boston, MA 02108 (617) 742-8575

View Website

John Adams Courthouse
Appeals Court-Judges Lobby
Supreme Judicial Court Clerk

1 Pemberton Square, Boston, MA 02108 (617) 557-1000 (617) 725-8085 (617) 557-1100

View Website
View Website

View Website

9

United States Bankruptcy Court John W. McCormack Post Office and Court House

5 Post Office Square 1150, Boston, MA 02109 (617) 748-5300 (617) 748-5300

View Website
View Website

Us Tax Court

Custom House Street, Boston, MA 02109 (617) 223-7388

### **Courthouses**

1 Courthouse Way 2300, Boston, MA 02210 (617) 748-4232 (617) 261-2440

(617) 748-9330

(617) 748-9152

View Website

View Website

View Website

View Website

37 Meridian Street,East Boston, MA 02128(617) 569-7550

**View Website** 

Commonwealth Of Massachusetts
Trial Probate

208 Cambridge Street, Boston, MA 02114

View Website

# Middlesex Probate and Family Court

208 Cambridge Street, Cambridge, MA 02141 (617) 768-5800

**View Website** 

# Trial Court District Court-Juvenile Prbtn Cambridge Juvenile Court

208 Cambridge Street, Cambridge, MA 02141 (617) 494-5229 (617) 494-4220 (617) 494-4100

View Website

View Website

View Website

16

17

### **Roxbury Municipal Court**

85 Warren Street, Roxbury, MA 02119 (617) 427-7000

**View Website** 

### **Brookline District Court**

360 Washington Street, Brookline, MA 02445 (617) 232-4660

View Website

# **Charlestown Division, Boston Municipal Court**

3 City Square, Charlestown, MA 02129 (617) 242-5400

View Website

13

Health Clinics 37 Locations

Swartz & Swartz, P.C. has been among the best and most successful Boston personal injury and wrongful death law firms since the 1970's. Our top injury lawyers represent clients in all types of accidents, catastrophic injury, wrongful death, medical malpractice and product liability claims in Massachusetts, New England, and throughout the United States. Call us today for a free consultation: 800.545.3737 - 617.742.1900 | attorney@swartzlaw.com