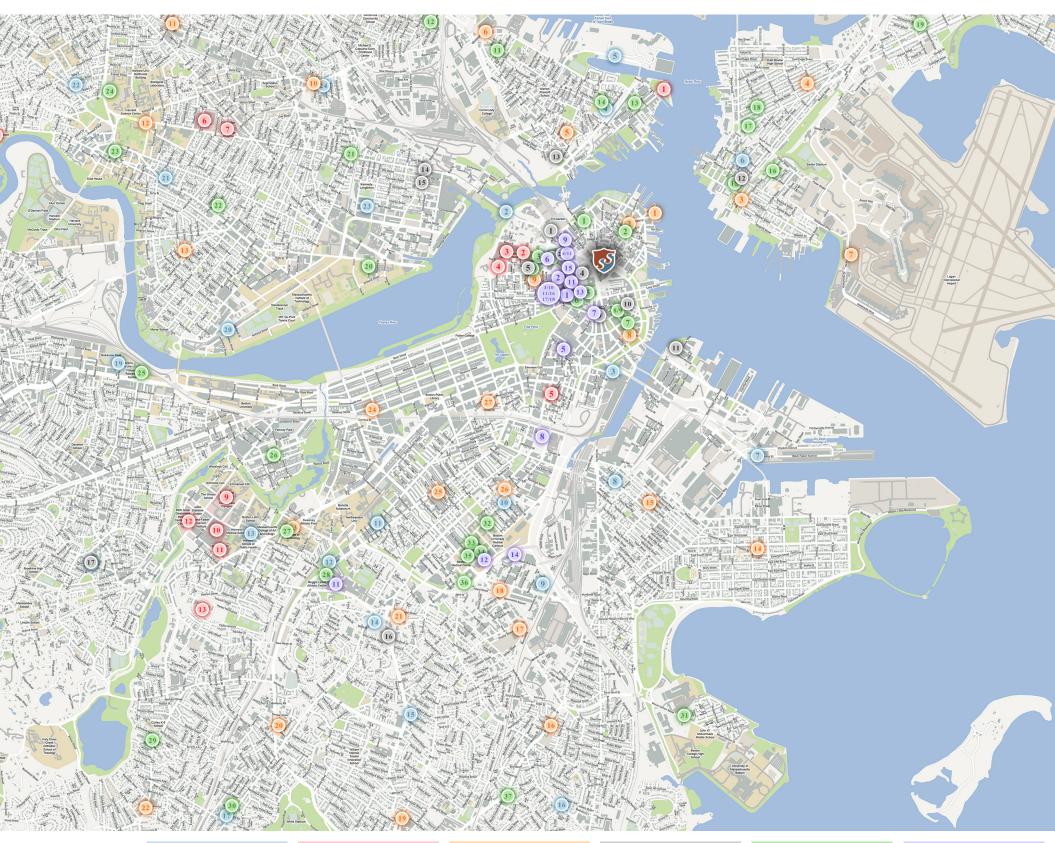

# The 2019 Personal Injury Map Of Boston







# EXPERIENCED BOSTON PERSONAL INJURY LAWYERS

Swartz & Swartz, P.C. has been among the best and most successful Boston personal injury and wrongful death law firms since the 1970's. Our top injury l awyers represent clients in all types of accidents, catastrophic injury, wrongful death, medical malpractice and product liability claims in Massachusetts, New England, and throughout the United States.

Our <u>Massachusetts personal injury lawyers</u> specialize in helping victims of traumatic and catastrophic injuries as the result of negligence. We have extensive experience with all types of injury cases and can put our legal expertise to work for you.

### **OUR PRACTICE AREAS**

Aircraft Accidents
Automotive Defects
Car Accident

**Catastrophic Injuries** 

**Construction Site Accide