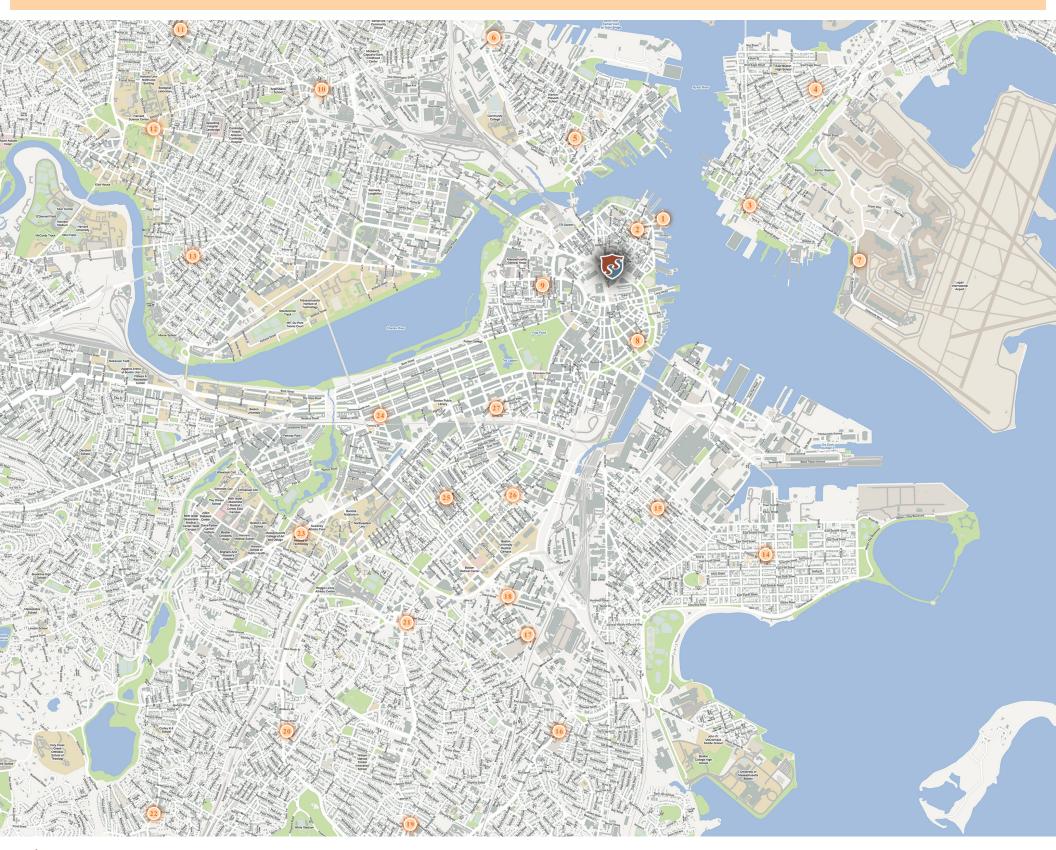

### Jamaica Plain VA Medical Center

150 S Huntington Avenue, Boston, MA 02130 (617) 232-9500

Fire Stations 27 Locations

Swartz & Swartz, P.C. has been among the best and most successful Boston personal injury and wrongful death law firms since the 1970's. Our top injury lawyers represent clients in all types of accidents, catastrophic injury, wrongful death, medical malpractice and product liability claims in Massachusetts, New England, and throughout the United States. Call us today for a free consultation: 800.545.3737 - 617.742.1900 | attorney@swartzlaw.com

### **Fire Stations**

Fire Department Marine 1
50 Battery Street 47,
Boston, MA 02109
(617) 343-2880
View Website

Fire Department Engine 8 Ladder 1

392 Hanover Street, Boston, MA 02109 (617) 343-2880

View Website

Fire Department - District 1

239 Sumner Street, Boston, MA 02128 (617) 343-2880

View Website

City Of Boston Engine Co 5

360 Saratoga Street, Boston, MA 02128 (617) 343-2880

View Website

**Engine 50 Boston Fire Department** 

34 Winthrop Street, Boston, MA 02129 (617) 343-2880

View Website

Fire Department Engine 32 Ladder 9

525 Main Street, Charlestown, MA 02129 (617) 343-2880

View Website

Massport Fire Rescue Headquarters

162 Harborside Dr, Boston, MA 02128 (617) 343-2880

View Website

Fire Department Engine 10 Tower 3
Rescue 1 Division 1

125 Purchase Street, Boston, MA 02110 (617) 343-2880

View Website

Fire Department Engine 4 Ladder 24

200 Cambridge Street, Boston, MA 02114 (617) 343-2880

View Website

**Somerville Fire Department** 

255 Somerville Avenue, Somerville, MA 02143 (617) 343-2880

View Website

Somerville Fire Department

651 Somerville Avenue, Somerville, MA 02143 (617) 343-2880

View Website

Cambridge Fire Department

491 Broadway, Cambridge, MA 02138 (617) 349-4900

View Website

Cambridge Fire Department

176 River Street, Cambridge, MA 02139 (617) 349-4900

View Website

Fire Department Engine 2 Ladder 19

700 E 4th Street, Boston, MA 02127 (617) 343-2880

View Website

Fire Department Engine 39 Ladder 18
District 3 Chief

272 D Street, Boston, MA 02127 (617) 343-2880

View Website

### **Fire Stations**

### Fire Department Engine 21

641 Columbia Road, Boston, MA 02125 (617) 343-2880

View Website

### Fire Department

1010 Massachusetts Avenue, Boston, MA 02118 (617) 343-3628

View Website

### Fire Department-Arson Squad

920 Massachusetts Avenue, Boston, MA 02118 (617) 343-3324

View Website

### Fire Department Engine 24 Ladder 23

36 Washington Street, Dorchester, MA 02121 (617) 343-2880

View Website

### Fire Department Engine 42 Rescue 2 District 9 Chief

1870 Columbus Avenue, Boston, MA 02119 (617) 343-2880

View Website

### Fire Department Engine 14 Ladder 4 Safety Chief 1

174 Dudley Street, Boston, MA 02119 (617) 343-2880

**View Website** 

### Fire Department Engine 28 Ladder 10

746 Centre Street, Boston, MA 02130 (617) 343-2880

View Website

# Fire Department - Engine Company 37, Ladder 26

560 Huntington Avenue, Boston, MA 02115 (617) 343-2880

View Website

### Fire Department Engine 33 Ladder 15

941 Boylston Street, Boston, MA 02115 (617) 343-2880 View Website

17:

### **Fire Department**

700 Tremont Street, Boston, MA 02118 (617) 343-3550

**View Website** 

### Fire Department Engine 3

618 Harrison Avenue, Boston, MA 02118 (617) 343-2880

<u>View Website</u>